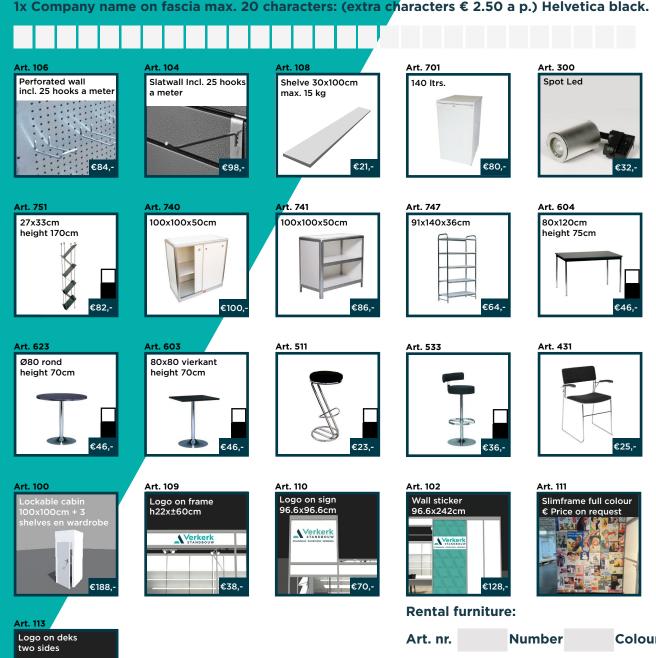

### Contents:

See annex A 1x table Nr. 623 with 3 chairs Nr. 411. 1x desk Nr. 740 white, lockable. 1x lockable cabin 1x1 mtr, with 3 shelves and wardrobe. 1x shelve rack Nr. 747.

Verkerk Standbouw B.V. Bedrijfsweg 4 3481 MG Harmelen The Netherlands +31 (0) 348 44 23 08 iaw@verkerkstandbouw.nl www.verkerkstandbouw.nl

## 1x Company name on fascia max. 20 characters: (extra characters € 2.50 a p.) Helvetica black.

STANDBOUW | EXHIBITIONS | MESSEBAU

| Rental fulfillure. |        |        |
|--------------------|--------|--------|
| Art. nr.           | Number | Colour |
|                    |        |        |

Terms of Payment: 100% before 29-01-2024. On orders received after 29-01-2024 follows a surcharge of 15% In case of changes after the first invoice or additional orders under €50-, there will be €25,- extra administration costs added.