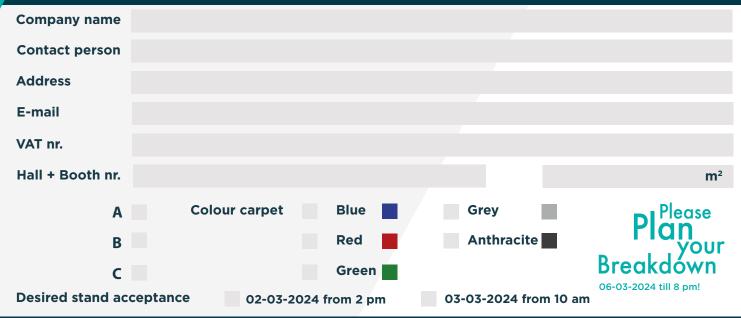

Contents:

Necessary system walls. white, height 250cm. Carpettiles in the colors: blue, red, green, anthracite and grey. Fascia white, height 30cm with your corporate name. Maximal 20 characters (Helvetica black).

Lighting 1 spot for 4 m2. inclusive installation. Exclusive main connection and use of electricity.

B: Complete standard modular system € 66,- p/m<sup>2</sup>

## Order sheet IAW 04 - 06 March 2024

Terms of Payment: 100% before 29-01-2024. On orders received after 29-01-2024 follows a surcharge of 15% In case of changes after the first invoice or additional orders under €50-, there will be €25,- extra administration costs added.