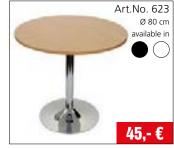

### Your stand booking covers

- Carpet tiles in five different colours
- 1 table (Art.No. 623) with 3 chairs (Art.No 411)
- 1 lockable reception desk (Art.No. 740)
- 2 shelves (Art.No. 747) or 6 wall mounted shelves (Art.No. 108) (white, plastic surface 100 x 30 cm, max. weight 15 kg p.p.)
- Company name sign (Helvetica, black)
- Lighting (1 spot per 4 sqm exhibit space) including installation and power supply connection (3 kw main supply incl. socket, consumption will be charged separately)
- Initial stand cleaning before the show
- For stand sizes as from 18 m<sup>2</sup>: 1 lockable cabin (1 x 1 m) with 3 wall mounted shelves and coat hooks
- For stand sizes as from 24 m<sup>2</sup>: 1 table, 3 chairs, 1 free standing shelf or 3 wall mounting shelves