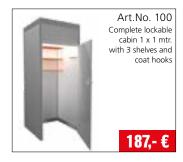

### Your stand booking covers

- Carpet tiles in five different colours
- 1 table (Art.No. 623) with 3 chairs (Art.No 411)
- 1 lockable reception desk (Art.No. 740)
- 2 shelves (Art.No. 747) or 6 wall mounted shelves (Art.No. 108) (white, plastic surface 100 x 30 cm, max. weight 15 kg p.p.)
- Company name sign (Helvetica, black)
- Lighting (1 spot per 4 sqm exhibit space) including installation and power supply connection (3 kw main supply incl. socket, consumption will be charged separately)
- Initial stand cleaning before the show
- For stand sizes as from 18 m<sup>2</sup>: 1 lockable cabin (1 x 1 m) with 3 wall mounted shelves and coat hooks
- For stand sizes as from 24 m<sup>2</sup>: 1 table, 3 chairs, 1 free standing shelf or 3 wall mounting shelves