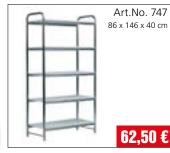

### Your stand booking covers

- Carpet tiles in five different colours
- 1 table (Art.No. 623) with 3 chairs (Art.No 411)
- 1 lockable reception desk (Art.No. 740)
- 2 shelves (Art.No. 747) or 6 wall mounted shelves (Art.No. 108) (white, plastic surface 100 x 30 cm, max. weight 15 kg p.p.)
- Company name sign (Helvetica, black)
- Lighting (1 spot per 4 sqm exhibit space) including installation and power supply connection (3 kw main supply incl. socket, consumption will be charged separately)
- Initial stand cleaning before the show
- For stand sizes as from 18 m<sup>2</sup>: 1 lockable cabin (1 x 1 m) with 3 wall mounted shelves and coat hooks
- For stand sizes as from 24 m<sup>2</sup>: 1 table, 3 chairs, 1 free standing shelf or 3 wall mounting shelves

### **Individual requirements**

Height board 1:

| • • • • • • • • • • • • • • • • • • •                                                                     |  |  |  |  |  |  |  |  |
|-----------------------------------------------------------------------------------------------------------|--|--|--|--|--|--|--|--|
| Selection of Carpet Colours                                                                               |  |  |  |  |  |  |  |  |
| ☐ Blue ● ☐ Grey ○ ☐ Red ● ☐ Anthracite ● ☐ Green ●                                                        |  |  |  |  |  |  |  |  |
| Company name on fascia<br>max. 20 characters (extra letter 2,50 € p.p.)                                   |  |  |  |  |  |  |  |  |
|                                                                                                           |  |  |  |  |  |  |  |  |
|                                                                                                           |  |  |  |  |  |  |  |  |
| Please indicate the requested regal type  ☐ 2 metal frame shelves / as from 24 m², 3 pieces (Art.No. 747) |  |  |  |  |  |  |  |  |

6 wall mounted shelves / as from 24 m<sup>2</sup>, 9 pieces. (Art.No. 108)

cm, board 2:

cm, board 3:

cm

| Please use the following symbols for the sketch: |         |            |   |            |    |   |      |           |          |   |   |  |
|--------------------------------------------------|---------|------------|---|------------|----|---|------|-----------|----------|---|---|--|
|                                                  | Socket  |            |   | <b>She</b> | lf |   | Cabi | n         |          |   |   |  |
| Com                                              | npany   |            |   |            |    |   |      | Hall, Sta | ınd      |   |   |  |
| Con                                              | tact    |            |   |            |    |   |      | Stand si  | ze in m² |   |   |  |
|                                                  | 1 Meter | r <u>.</u> |   |            | •  |   |      | •         | •        | • | • |  |
|                                                  | •       | •          | • |            | •  |   | •    | •         | •        | • | • |  |
|                                                  | •       |            |   |            |    | • |      | •         | •        |   |   |  |