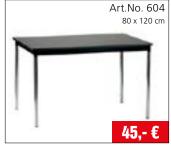

### Your stand booking covers

- Carpet tiles in five different colours
- 1 table (Art.No. 623) with 3 chairs (Art.No 411)
- 1 lockable reception desk (Art.No. 740)
- 2 shelves (Art.No. 747) or 6 wall mounted shelves (Art.No. 108) (white, plastic surface 100 x 30 cm, max. weight 15 kg p.p.)
- Company name sign (Helvetica, black)
- Lighting (1 spot per 4 sqm exhibit space) including installation and power supply connection (3 kw main supply incl. socket, consumption will be charged separately)
- Initial stand cleaning before the show
- For stand sizes as from 18 m<sup>2</sup>: 1 lockable cabin (1 x 1 m) with 3 wall mounted shelves and coat hooks
- For stand sizes as from 24 m<sup>2</sup>: 1 table, 3 chairs, 1 free standing shelf or 3 wall mounting shelves