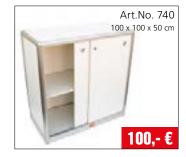

### Your stand booking covers

- Carpet tiles in five different colours
- 1 table (Art.No. 623) with 3 chairs (Art.No 411)
- 1 lockable reception desk (Art.No. 740)
- 2 shelves (Art.No. 747) or 6 wall mounted shelves (Art.No. 108) (white, plastic surface 100 x 30 cm, max. weight 15 kg p.p.)
- Company name sign (Helvetica, black)
- Lighting (1 spot per 4 sqm exhibit space) including installation and power supply connection (3 kw main supply incl. socket, consumption will be charged separately)
- Initial stand cleaning before the show
- For stand sizes as from 18 m<sup>2</sup>: 1 lockable cabin (1 x 1 m) with 3 wall mounted shelves and coat hooks
- For stand sizes as from 24 m<sup>2</sup>: 1 table, 3 chairs, 1 free standing shelf or 3 wall mounting shelves